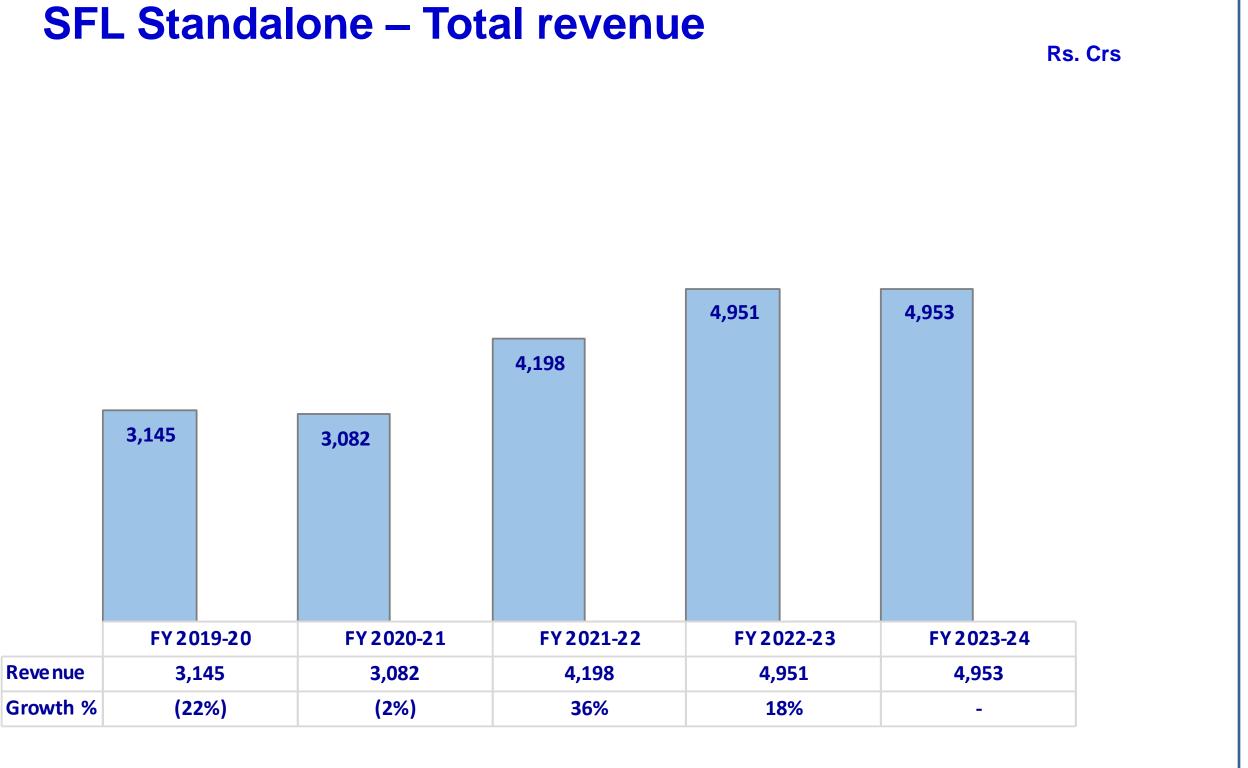

# **SUNDRAM FASTENERS LIMITED**

# **Investor Presentation – Half Year Ended 30th September 2024**



# **SFL Standalone – Total revenue**



# **SFL Standalone – Total revenue – Auto vs Non-auto**





### **Rs. Crs**







### **SFL Standalone - Financial performance** Q2 FY 25 Vs Q2 FY 24 **Rs.** Crs

**TOTAL REVENUE** 

**EBITDA** 



PAT









### **SFL Standalone - Financial performance** H1 FY 25 Vs H1 FY 24 **Rs. Crs**

### **TOTAL REVENUE**

### **EBITDA**



**PBT** 

PAT





# **SFL Standalone – Key results**



### Quarter ended September 30, 2024

- **Standalone Financials**
- Total revenue at Rs. 1,300.17 Crores
- **Profit before Tax (PBT) at Rs. 175.70 Crores**
- Profit after Tax (PAT) at Rs. 130.64 Crores
- > The revenue from operations was at Rs 1,288.84 crores for the quarter ended September 30, 2024 compared to Rs 1,231.97 crores during the same period in the previous year.
- > The domestic sales for th