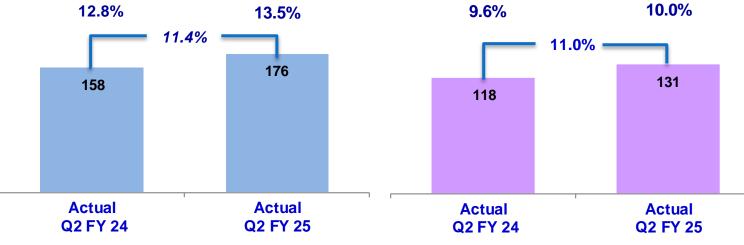

### **SFL Standalone - Financial performance** Q2 FY 25 Vs Q2 FY 24 **Rs.** Crs

**TOTAL REVENUE** 

**EBITDA** 

PAT

### Quarter ended September 30, 2024

- **Standalone Financials**
- Total revenue at Rs. 1,300.17 Crores
- **Profit before Tax (PBT) at Rs. 175.70 Crores**
- Profit after Tax (PAT) at Rs. 130.64 Crores
- > The revenue from operations was at Rs 1,288.84 crores for the quarter ended September 30, 2024 compared to Rs 1,231.97 crores during the same period in the previous year.
- > The domestic sales for the quarter ended September 30, 2024 were at Rs 860.97 crores compared to Rs 859.37 crores during the previous year.
- > The export sales for the quarter ended September 30, 2024 were at Rs 389.02 crores compared to Rs 337.00 crores during the previous year, registering a growth of 15.4%.
- > The earnings before interest, depreciation and taxes (EBITDA) for the quarter ended September 30, 2024 was at Rs 225.15 crores compared to Rs 205.69 crores during the same period in the previous year. The export led growth and stable commodity prices have contributed to the expansion of EBITDA margins from 16.6% to 17.3%.
- > The Profit before Tax (PBT) for the quarter ended September 30, 2024 was at Rs 175.70 crores compared to Rs 158.34 crores during the previous year, registering an increase of 11.0%.
- > The net profit for the quarter ended September 30, 2024 was at Rs 130.64 crores compared to Rs 118.26 crores during the previous year, reporting an increase of 10.5%.
- > Earnings per share for the quarter ended September 30, 2024 amounted to Rs 6.22 and was Rs 5.63 in the corresponding period last year.