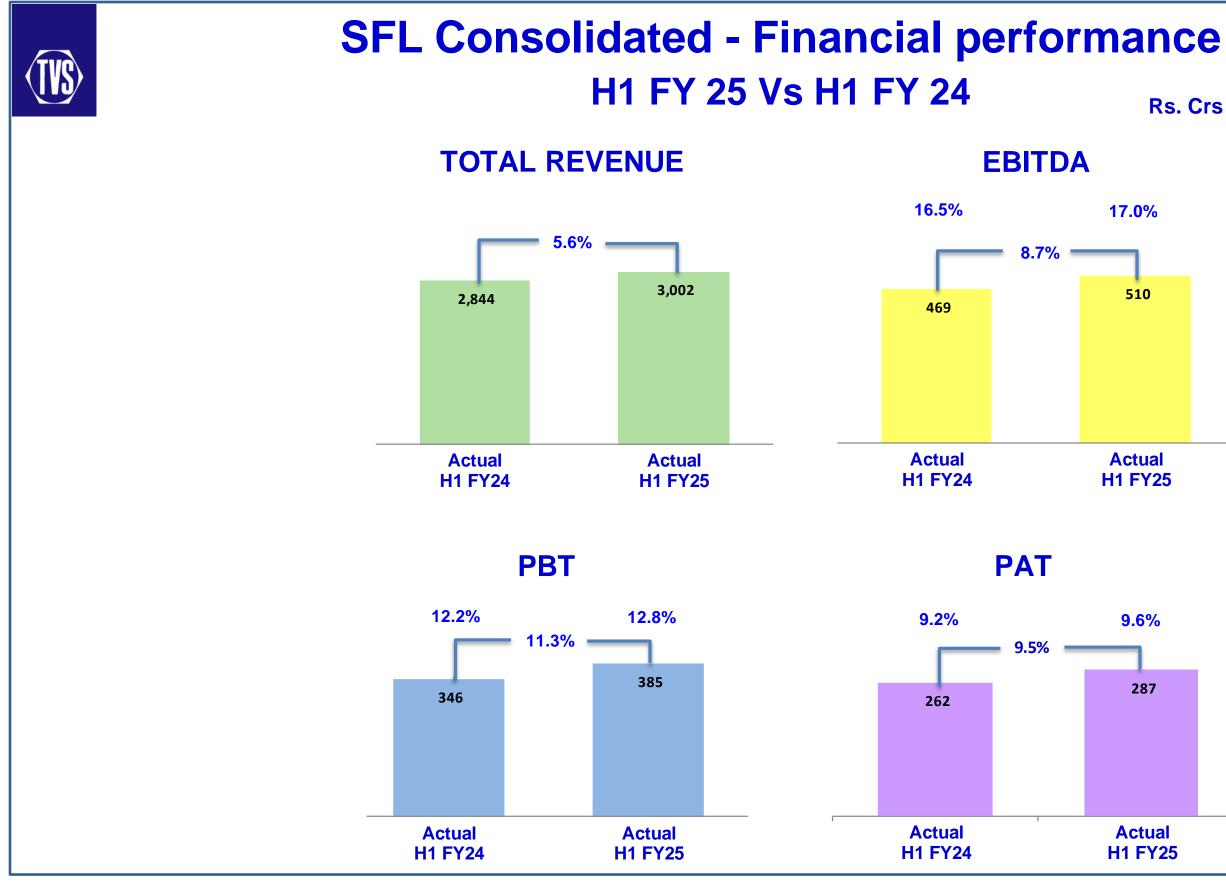

### **SFL Standalone - Financial performance** H1 FY 25 Vs H1 FY 24 **Rs. Crs**

### **TOTAL REVENUE**

### **EBITDA**

**PBT** 

PAT

# **SFL Standalone – Key results**

Half year ended September 30, 2024

- **Standalone Financials**
- Total revenue at Rs. 2,612.35 Crores
- **Profit before Tax (PBT) at Rs. 352.89 Crores**
- Profit after Tax (PAT) at Rs. 262.28 Crores
- The revenue from operations was at Rs 2,599.17 crores for the half-year ended September 30, 2024 compared to Rs 2,448.92 crores during the same period in the previous year.
- > The domestic sales for the half-year ended September 30, 2024 were at Rs 1,716.72 crores compared to Rs 1,682.61 crores during the previous year.
- The export sales for the half-year ended September 30, 2024 were at Rs. 811.68 crores compared to Rs. 685.00 crores during the previous year, registering a growth of 18.5%.
- > The net profit for the half-year ended September 30, 2024 was at Rs 262.28 crores compared to net profit of Rs 231.04 crores during the same period in the previous year, registering an increase of 13.5%.

### Half year ended September 30, 2024

**Consolidated Financials** 

- Total revenue at Rs. 3,001.92 Crores
- **Profit before Tax (PBT) at Rs. 384.81 Crores**
- Profit after Tax (PAT) at Rs. 286.53 Crores
- > The Company's consolidated revenue from operations posted for the half-year ended September 30, 2024 was at Rs 2,983.71 crores compared to Rs 2,832.58 crores during the same period in the previous year.
- > The consolidated net profit for the half-year ended September 30, 2024 was at Rs 286.53 crores compared to net profit of Rs 261.79 crores during the same period in the previous year.