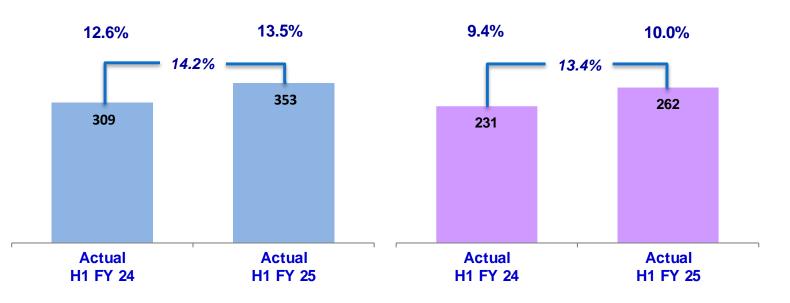

### **SFL Standalone - Financial performance** H1 FY 25 Vs H1 FY 24 **Rs. Crs**

### **TOTAL REVENUE**

### **EBITDA**

**PBT** 

PAT

# **SFL Standalone – Key results**

Half year ended September 30, 2024

- **Standalone Financials**
- Total revenue at Rs. 2,612.35 Crores
- **Profit before Tax (PBT) at Rs. 352.89 Crores**
- Profit after Tax (PAT) at Rs. 262.28 Crores
- The revenue from operations was at Rs 2,599.17 crores for the half-year ended September 30, 2024 compared to Rs 2,448.92 crores during the same period in the previous year.
- > The domestic sales for the half-year ended September 30, 2024 were at Rs 1,716.72 crores compared to Rs 1,682.61 crores during the previous year.
- The export sales for the half-year ended September 30, 2024 were at Rs. 811.68 crores compared to Rs. 685.00 crores during the previous year, registering a growth of 18.5%.
- > The net profit for the half-year ended September 30, 2024 was at Rs 262.28 crores compared to net profit of Rs 231.04 crores during the same period in the previous year, registering an increase of 13.5%.