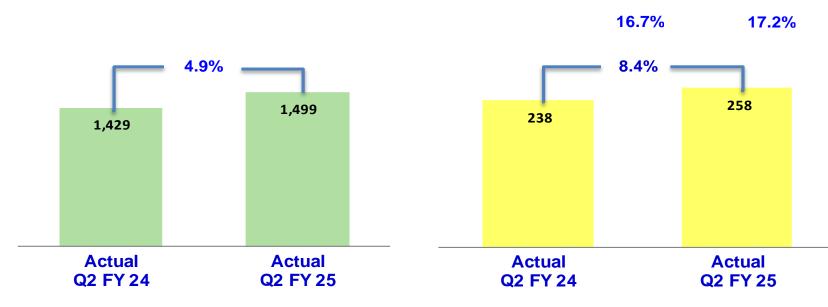

### **SFL Standalone - Financial performance** Q2 FY 25 Vs Q2 FY 24 **Rs.** Crs

**TOTAL REVENUE** 

**EBITDA** 

PAT

### Quarter ended September 30, 2024

**Consolidated Financials** 

- Total revenue at Rs. 1,499.07 Crores
- Profit before Tax (PBT) at Rs. 193.20 Crores
- Profit after Tax (PAT) at Rs. 143.84 Crores
- > The Company's consolidated revenue from operations posted for the quarter ended September 30, 2024 was at Rs 1,486.04 crores compared to Rs 1,421.82 crores during the same period in the previous year.
- > The consolidated net profit for the quarter ended September 30, 2024 was at Rs 143.84 crores compared to Rs **133.05 crores during the previous year.**
- > The consolidated earnings per share (EPS) for the quarter ended September 30, 2024 amounted to Rs 6.78 and was **Rs 6.28 in the corresponding period last year.**