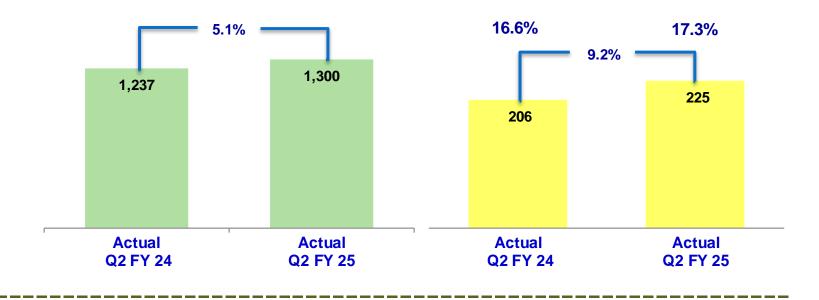

### **SFL Standalone - Financial performance** Q2 FY 25 Vs Q2 FY 24 **Rs.** Crs

**TOTAL REVENUE** 

**EBITDA** 

PAT

### Quarter ended September 30, 2024

- **Standalone Financials**
- Total revenue at Rs. 1,300.17 Crores
- **Profit before Tax (PBT) at Rs. 175.70 Crores**
- Profit after Tax (PAT) at Rs. 130.64 Crores
- > The revenue from operations was at Rs 1,288.84 crores for the quarter ended September 30, 2024 compared to Rs 1,231.97 crores during the same period in the previous year.
- > The domestic sales for the quarter ended September 30, 2024 were at Rs 860.97 crores compared to Rs 859.37 crores during the previous year.
- > The export sales for the quarter ended September 30, 2024 were at Rs 389.02 crores compared to Rs 337.00 crores during the previous year, registering a growth of 15.4%.
- > The earnings before interest, depreciation and taxes (EBITDA) for the quarter ended September 30, 2024 was at Rs 225.15 crores compared to Rs 205.69 crores during the same period in the previous year. The export led growth and stable commodity prices have contributed to the expansion of EBITDA margins from 16.6% to 17.3%.
- > The Profit before Tax (PBT) for the quarter ended September 30, 2024 was at Rs 175.70 crores compared to Rs 158.34 crores during the previous year, registering an increase of 11.0%.
- > The net profit for the quarter ended September 30, 2024 was at Rs 130.64 crores compared to Rs 118.26 crores during the previous year, reporting an increase of 10.5%.
- > Earnings per share for the quarter ended September 30, 2024 amounted to Rs 6.22 and was Rs 5.63 in the corresponding period last year.