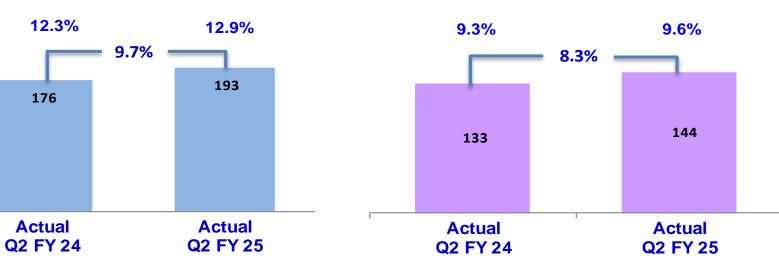

### **SFL Standalone - Financial performance** Q2 FY 25 Vs Q2 FY 24 **Rs.** Crs

**TOTAL REVENUE** 

**EBITDA** 

PAT

### Quarter ended September 30, 2024

- **Standalone Financials**
- Total revenue at Rs. 1,300.17 Crores
- **Profit before Tax (PBT) at Rs. 175.70 Crores**
- Profit after Tax (PAT) at Rs. 130.64 Crores
- > The revenue from operations was at Rs 1,288.84 crores for the quarter ended September 30, 2024 compared to Rs 1,231.97 crores during the same period in the previous year.
- > The domestic sales for the quarter ended September 30, 2024 were at Rs 860.97 crores compared to Rs 859.37 crores during the previous year.
- > The export sales for the quarter ended September 30, 2024 were at Rs 389.02 crores compared to Rs 337.00 crores during the previous year, registering a growth of 15.4%.
- > The earnings before interest, depreciation and taxes (EBITDA) for the quarter ended September 30, 2024 was at Rs 225.15 crores compared to Rs 205.69 crores during the same period in the previous year. The export led growth and stable commodity prices have contributed to the expansion of EBITDA margins from 16.6% to 17.3%.
- > The Profit before Tax (PBT) for the quarter ended September 30, 2024 was at Rs 175.70 crores compared to Rs 158.34 crores during the previous year, registering an increase of 11.0%.
- > The net profit for the quarter ended September 30, 2024 was at Rs 130.64 crores compared to Rs 118.26 crores during the previous year, reporting an increase of 10.5%.
- > Earnings per share for the quarter ended September 30, 2024 amounted to Rs 6.22 and was Rs 5.63 in the corresponding period last year.