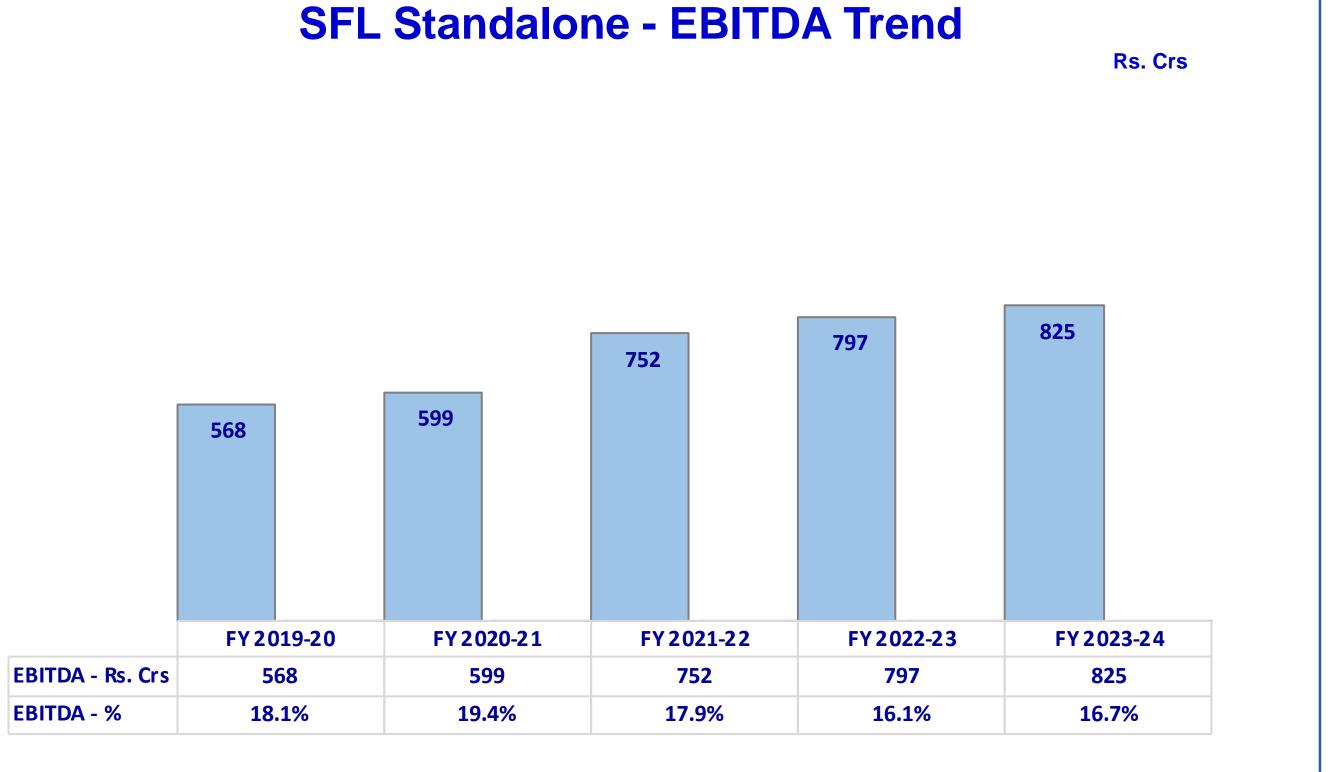

# **SUNDRAM FASTENERS LIMITED**

# **Investor Presentation – Half Year Ended 30th September 2024**



# **SFL Standalone – Total revenue**



# **SFL Standalone – Total revenue – Auto vs Non-auto**





### **Rs. Crs**







### **SFL Standalone - Financial performance** Q2 FY 25 Vs Q2 FY 24 **Rs.** Crs

**TOTAL REVENUE** 

**EBITDA** 



PAT









### **SFL Standalone - Financial performance** H1 FY 25 Vs H1 FY 24 **Rs. Crs**

### **TOTAL REVENUE**

### **EBITDA**



**PBT** 

PAT





# **SFL Standalone – Key results**



### Quarter ended September 30, 2024

- **Standalone Financials**
- Total revenue at Rs. 1,300.17 Crores
- **Profit before Tax (PBT) at Rs. 175.70 Crores**
- Profit after Tax (PAT) at Rs. 130.64 Crores
- > The revenue from operations was at Rs 1,288.84 crores for the quarter ended September 30, 2024 compared to Rs 1,231.97 crores during the same period in the previous year.
- > The domestic sales for the quarter ended September 30, 2024 were at Rs 860.97 crores compared to Rs 859.37 cr