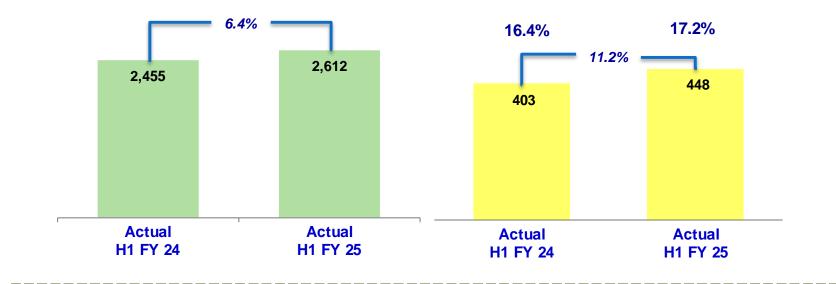

### **SFL Standalone - Financial performance** H1 FY 25 Vs H1 FY 24 **Rs. Crs**

### **TOTAL REVENUE**

### **EBITDA**

**PBT** 

PAT

# **SFL Standalone – Key results**

Half year ended September 30, 2024

- **Standalone Financials**
- Total revenue at Rs. 2,612.35 Crores
- **Profit before Tax (PBT) at Rs. 352.89 Crores**
- Profit after Tax (PAT) at Rs. 262.28 Crores
- The revenue from operations was at Rs 2,599.17 crores for the half-year ended September 30, 2024 compared to Rs 2,448.92 crores during the same period in the previous year.
- > The domestic sales for the half-year ended September 30, 2024 were at Rs 1,716.72 crores compared to Rs 1,682.61 crores during the previous year.
- The export sales for the half-year ended September 30, 2024 were at Rs. 811.68 crores compared to Rs. 685.00 crores during the previous year, registering a growth of 18.5%.
- > The net profit for the half-year ended September 30, 2024 was at Rs 262.28 crores compared to net profit of Rs 231.04 crores during the same period in the previous year, registering an increase of 13.5%.